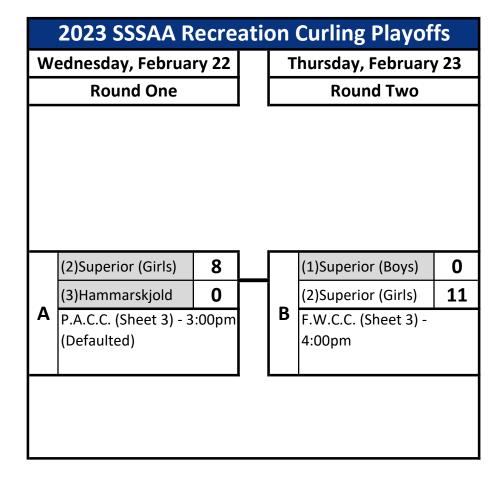

- 3 |  |
| Feb/8 (Wed.)                                               | 4:00pm | Hammarskjold         | 5-1   | Westgate             | Port Arthur - 4           |  |
|                                                            |        |                      |       |                      |                           |  |
| Feb/9 (Thu.)                                               | 4:00pm | St. Patrick          | 5-1   | Westgate             | Fort William - 2          |  |
| Feb/9 (Thu.)                                               | 4:00pm | Superior             | 6-8   | St. Ignatius         | Fort William - 7          |  |
| Feb/9 (Thu.)                                               | 4:00pm | Hammarskjold         | 5-1   | Superior Girls (Rec) | Fort William - 8          |  |