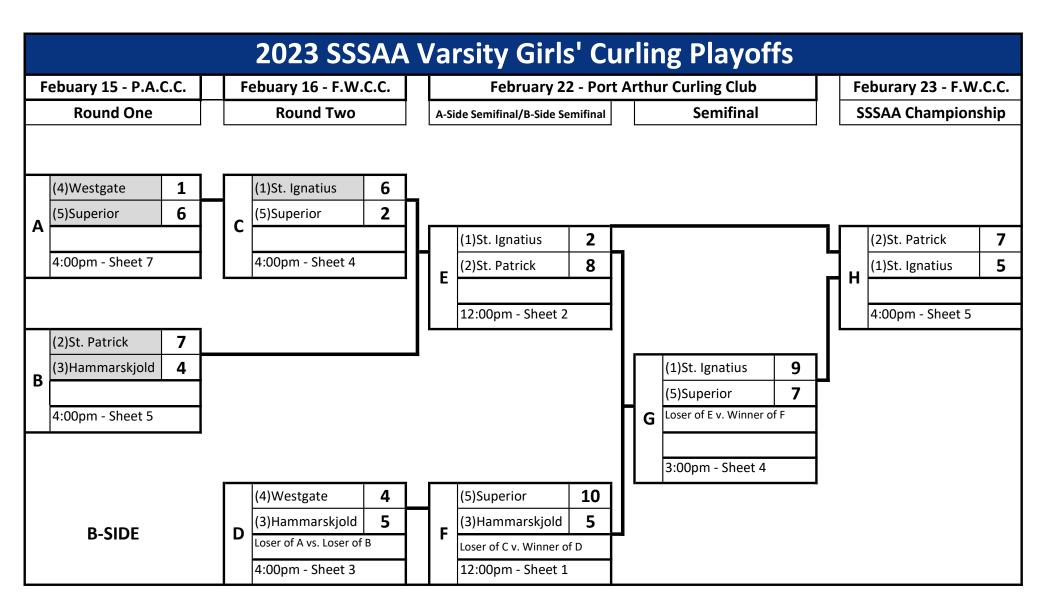

ur - 3 |  |
| Feb/8 (Wed.)                                               | 4:00pm | Hammarskjold         | 5-1   | Westgate             | Port Arthur - 4           |  |
|                                                            |        |                      |       |                      |                           |  |
| Feb/9 (Thu.)                                               | 4:00pm | St. Patrick          | 5-1   | Westgate             | Fort William - 2          |  |
| Feb/9 (Thu.)                                               | 4:00pm | Superior             | 6-8   | St. Ignatius         | Fort William - 7          |  |
| Feb/9 (Thu.)                                               | 4:00pm | Hammarskjold         | 5-1   | Superior Girls (Rec) | Fort William - 8          |  |