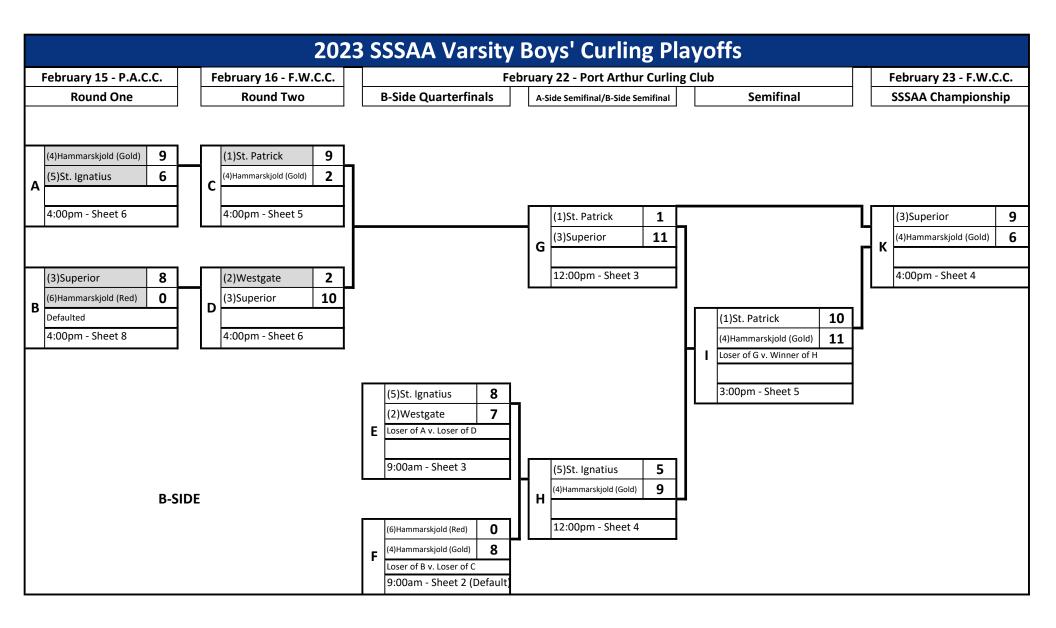

thur - 3 |  |
| Feb/8 (Wed.)                                               | 4:00pm | Hammarskjold         | 5-1   | Westgate             | Port Arthur - 4           |  |
|                                                            |        |                      |       |                      |                           |  |
| Feb/9 (Thu.)                                               | 4:00pm | St. Patrick          | 5-1   | Westgate             | Fort William - 2          |  |
| Feb/9 (Thu.)                                               | 4:00pm | Superior             | 6-8   | St. Ignatius         | Fort William - 7          |  |
| Feb/9 (Thu.)                                               | 4:00pm | Hammarskjold         | 5-1   | Superior Girls (Rec) | Fort William - 8          |  |